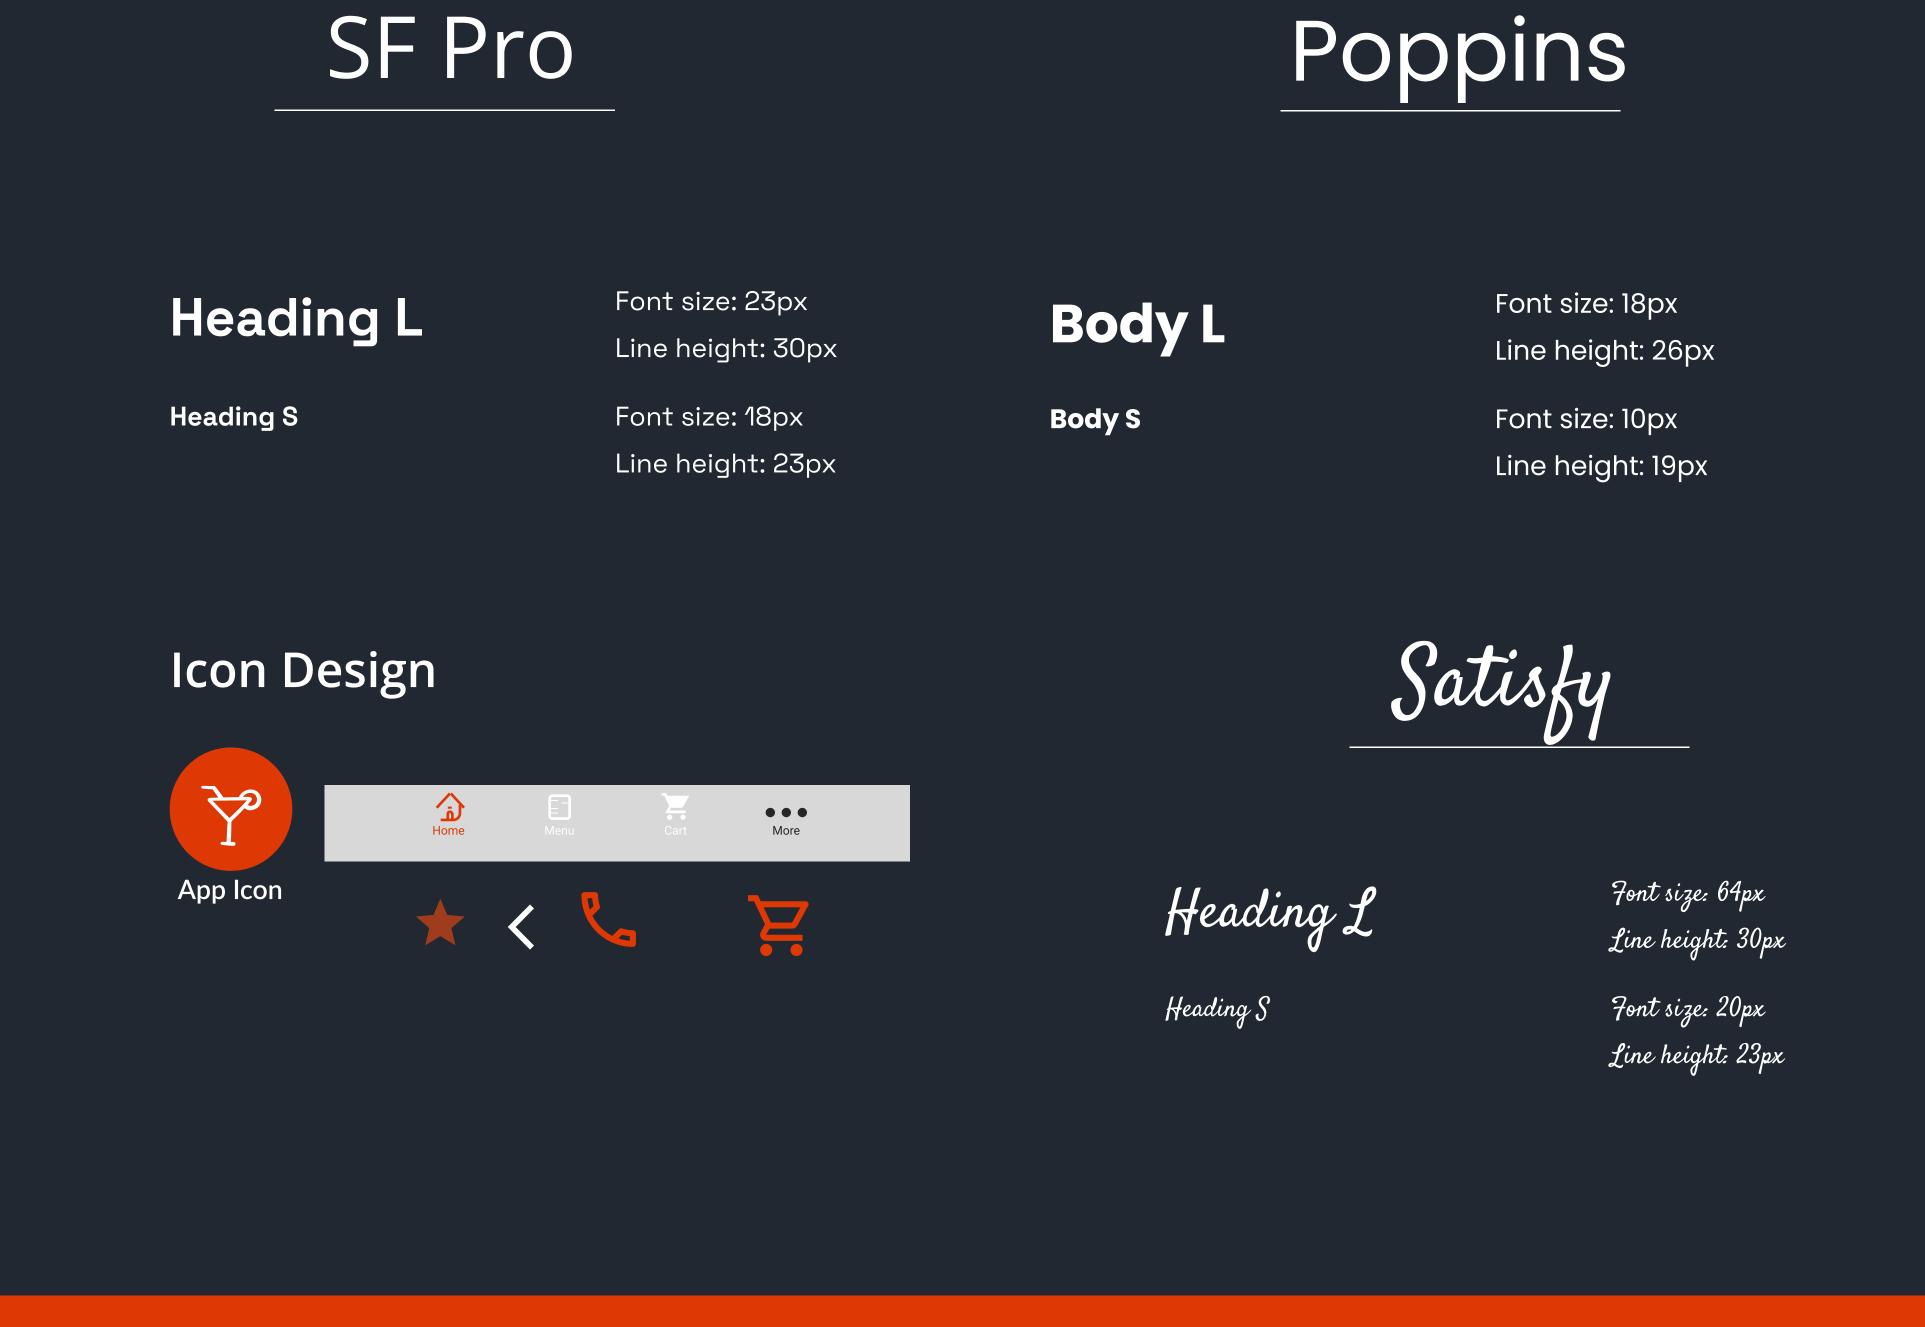

# STYLE GUIDE

TYPOGRAPHY & ICONS

**San Francisco (SF)** is a sans serif typeface family that includes the SF Pro. **Poppins** is the font used as the secondary type face.used for small ui elements and **Satisfy** which is an impact font for design purpose only