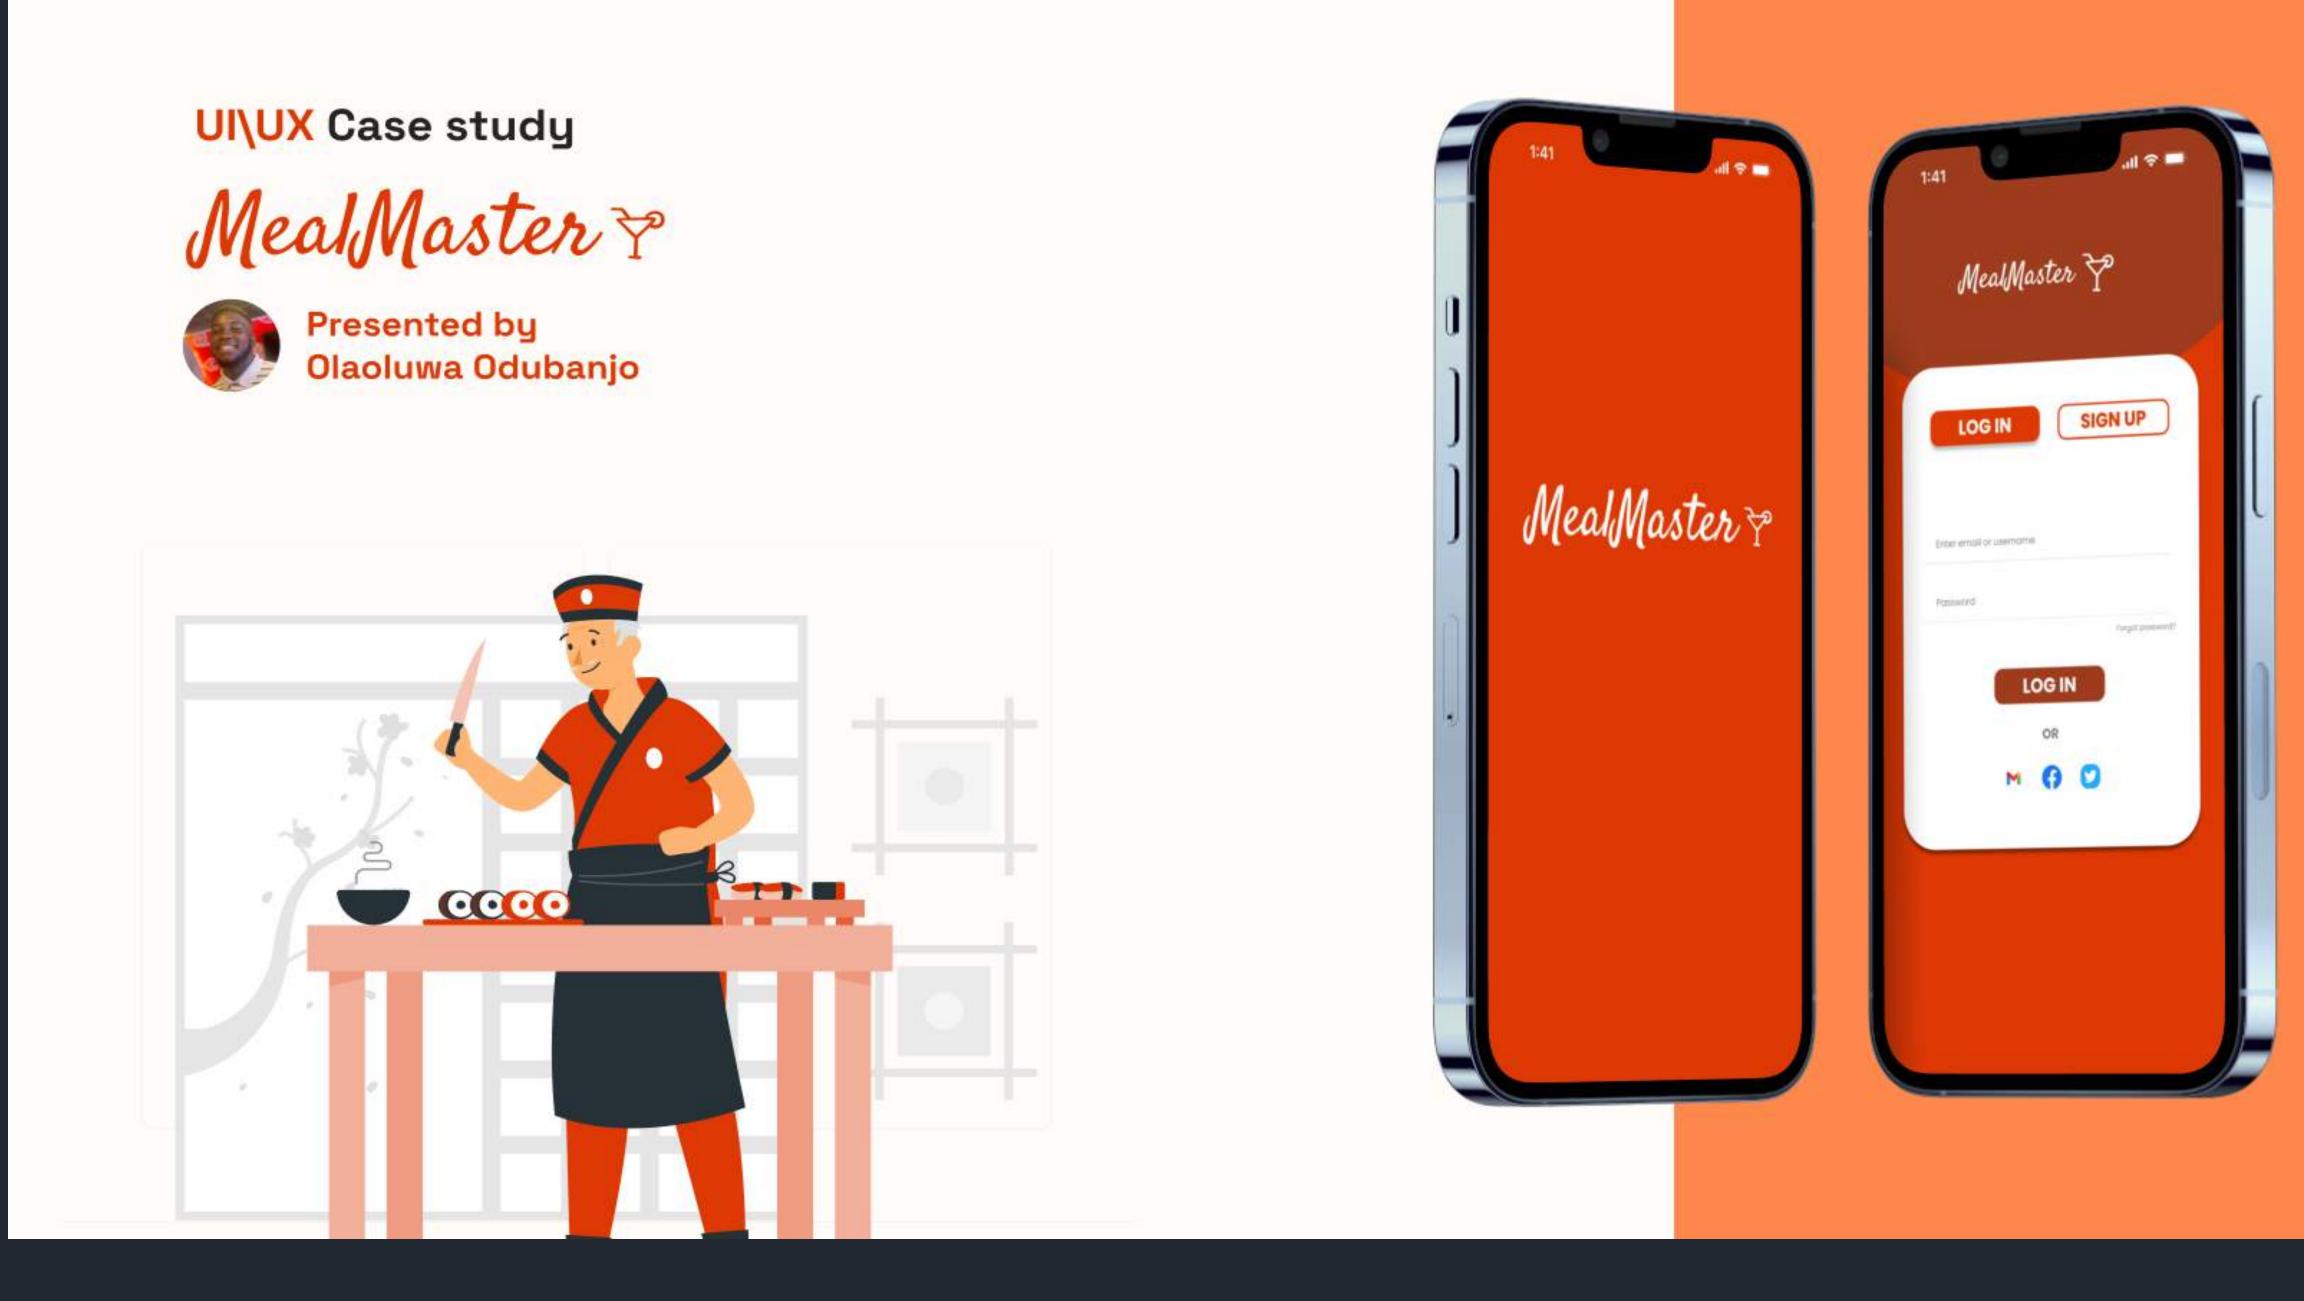

Lifestyle & Food App

UI Design Project

### Meal Master

- Wireframing
- Style Guide
- MockupsUserflow

## Overview Meal Master Is

Problem

Meal Master Is A Health Lifestyle And App Food Ordering For All Persons