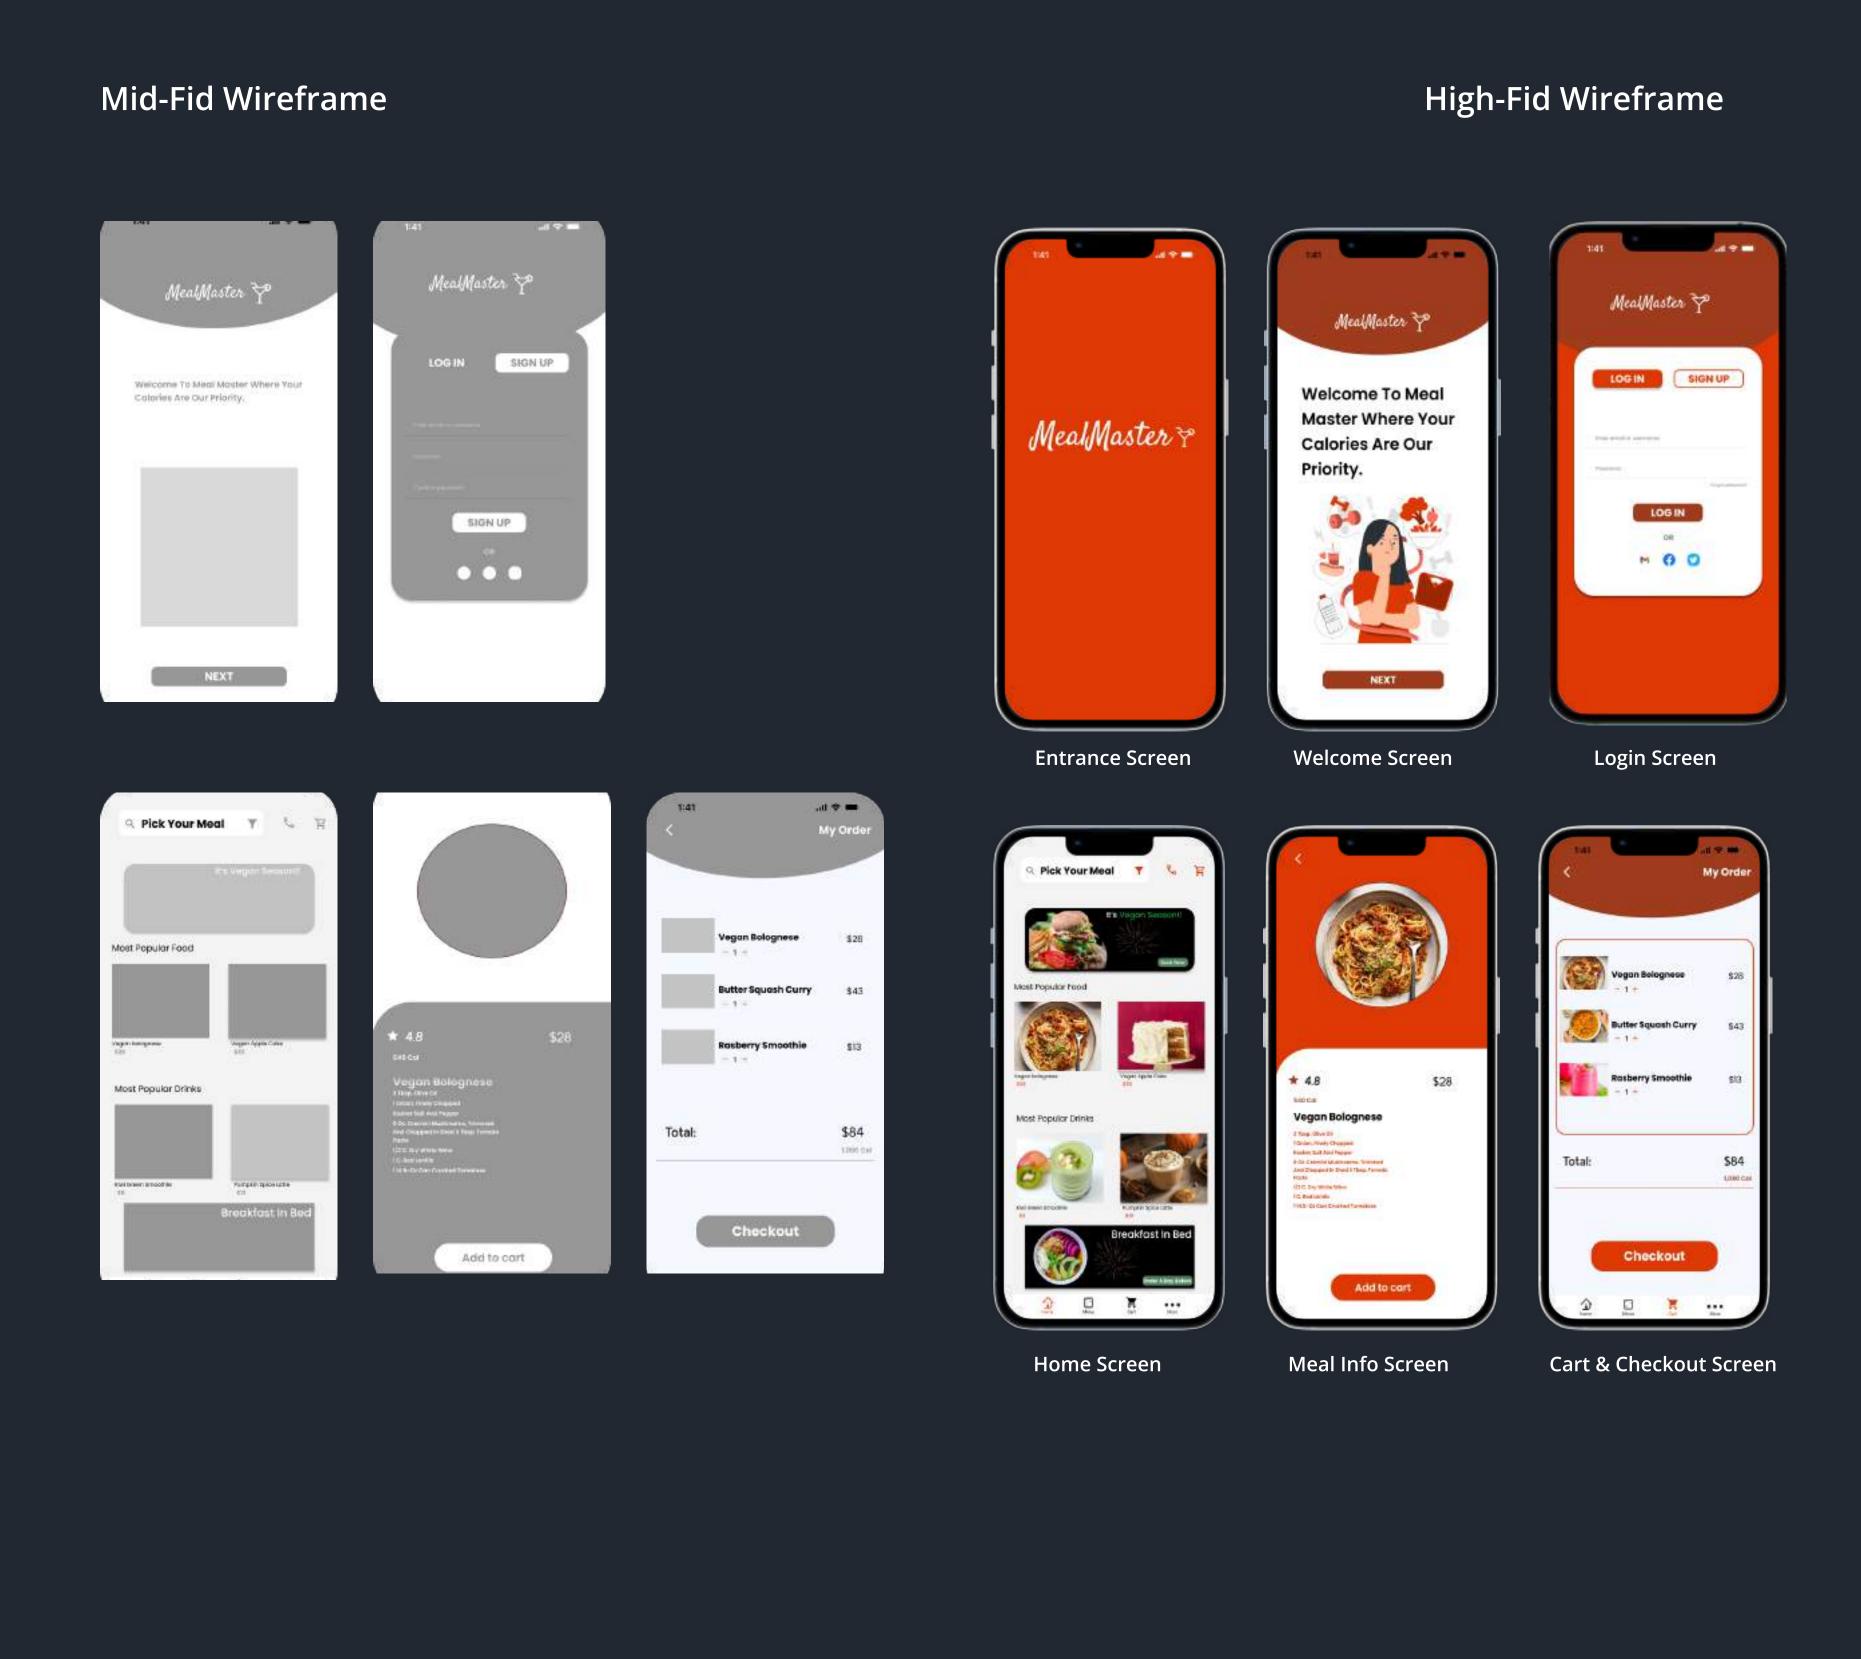

# Overview Meal Master Is

Problem

Meal Master Is A Health Lifestyle And App Food Ordering For All Persons

## Building A Universal On Demand App Gets Only Half The Issue Of Faulty Timing, Optimized Delivery And Ensuring Quality Experience For Our Users Resolved

| Solution | | It Is Important To Keep It Updated With Necessary Features Over Time Such As

( Maintaining Accurate Timing, Handling Location Issues, Making Delivery

**Profitable, Ensuring Instant Delivery And Qaulity Experience)** 

## User

This Application Is For All User Lifestyle

## Key Features With The Options Of

With The Options Of The Vegan Lifestyle And Non Vegan Lifestyle Coupled By A Professional Meal Plan For All Body Goals With A Calorie Proximate On All Meal Items With Detailed How To Recipes



## WIREFRAMING



# STYLE GUIDE



TYPOGRAPHY & ICONS

**San Francisco (SF)** is a sans serif typeface family that includes the SF Pro. **Poppins** is the font used as the secondary type face.used for small ui elements and **Satisfy** which is an impact font for design purpose only



MOCKUPS